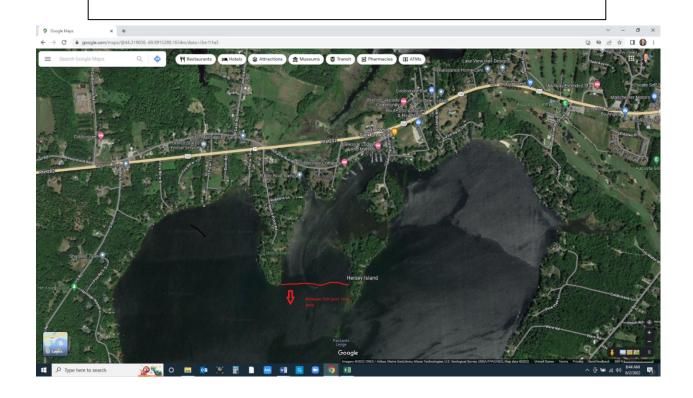

eligible for the Sunday Shootout.

Payout: 1 Spot paid per 5 entries

Saturday: PYS Top Finisher Special Payout: \$500 (Eligible for those who signed up prior to July 1, 2023)

Fish release area is designated beyond the point south of Lakeside (See Map)

# MANDATORY FISH RELEASE AREA