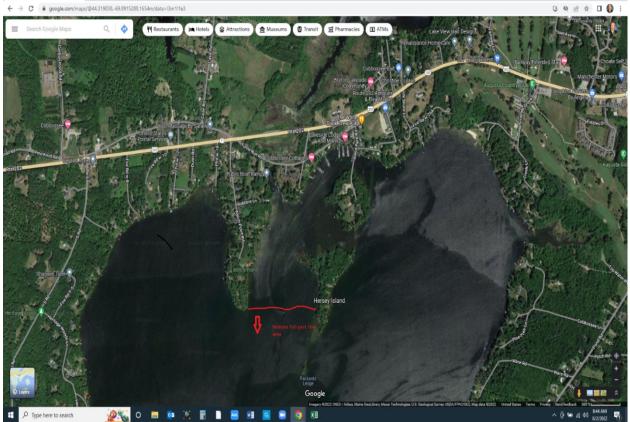

## MANDATORY FISH RELEASE AREA

#### x + 💡 Google Maps

← → C 

google.com/maps/@44.319038,-69.8915288,1654m/data=I3m11te3

~ o ×